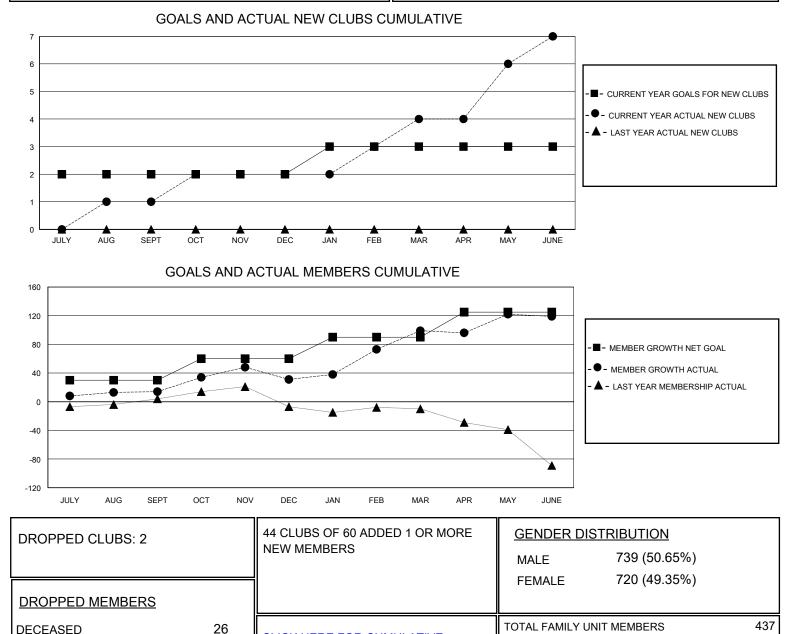

## MONTHLY MEMBERSHIP PROGRESS REPORT

District 21 N

Results as of: 6/30/2024

| GMT:                  | LOCATION ARIZONA |           |               |                       |                         |                         | GMT CA                                             |
|-----------------------|------------------|-----------|---------------|-----------------------|-------------------------|-------------------------|----------------------------------------------------|
| Clubs                 |                  |           |               | Members               |                         |                         |                                                    |
| RESULTS FOR 2023-2024 |                  |           |               | RESULTS FOR 2023-2024 |                         |                         |                                                    |
| QUARTER               | NEW CLUB GOAL    | NEW CLUBS | DROPPED CLUBS | QUARTER MEN           | IBER GROWTH NET<br>GOAL | MEMBER GROWTH<br>ACTUAL | DROPPED<br>MEMBERS ACTUAL<br>(including transfers) |
| JULY/AUG/SEPT         | 2                | 1         | 0             | JULY/AUG/SEPT         | 30                      | 93                      | 68                                                 |
| OCT/NOV/DEC           | 0                | 1         | 0             | OCT/NOV/DEC           | 30                      | 63                      | 42                                                 |
| JAN/FEB/MAR           | 1                | 2         | 0             | JAN/FEB/MAR           | 30                      | 95                      | 23                                                 |
| APR/MAY/JUNE          | 0                | 3         | 2             | APR/MAY/JUNE          | 35                      | 169                     | 118                                                |